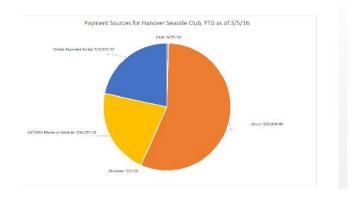

### Hanover Seaside Club 2. Profit & Loss Prev Year Comparison February 2016

|                                                                              | Feb 16           | Feb 15              |
|------------------------------------------------------------------------------|------------------|---------------------|
| dinary Income/Expense                                                        |                  |                     |
| Income                                                                       |                  |                     |
| 4000 · Dues/Membership Income<br>400001 · Dues-Annual Regular                | 475.00           | 950.00              |
| 400001 · Dues-Annual Regular                                                 | 38,000.00        | 0.00                |
| 400003 · Dues-Annual Regular 70/75                                           | -425.00          | 0.00                |
| 400004 · Dues-Annual Seasonal 70/75                                          | 6,480.00         | -22.50              |
| 400005 · Dues-Annual Dining Room Minimum                                     | 7,560.00         | 300.00              |
| 400006 · Dues-DR Min to Meals & Unused                                       | -14,820.00       | 0.00                |
| Total 4000 · Dues/Membership Income                                          | 37,270.00        | 1,227.50            |
| 4005 · Fee Income                                                            |                  |                     |
| 400501 · Boat Fee Income                                                     | 0.00             | 25.00               |
| 400503 · Locker Fee Income                                                   | 1,070.00         | 230.00              |
| Total 4005 · Fee Income                                                      | 1,070.00         | 255.00              |
| 4010 · Food Income                                                           | 0.00             | 400.40              |
| 401001 · Food-Meals Income<br>401004 · Food-Event Income [Committee]         | 0.00<br>0.00     | -108.43<br>1,659.65 |
| 4010045 · Food-Event Income [Staff]                                          | 1,872.00         | 0.00                |
| 401005 · Food-Party Income                                                   | 300.00           | 0.00                |
| Total 4010 · Food Income                                                     | 2,172.00         | <br>1,551.22        |
| 4020 · Rental Income                                                         | , =              | .,                  |
| 402001 · Rental Income-601-Lodging                                           | 621.50           | 913.00              |
| 402002 · Rental Income-605-Cottage                                           | 2,400.00         | 2,300.00            |
| 402003 · Rental Income-601-Club Parties                                      | 50.00            | 0.00                |
| Total 4020 · Rental Income                                                   | 3,071.50         | 3,213.00            |
| 4050 · Supporting Income                                                     |                  |                     |
| 405001 · Merchandise Sales                                                   | 0.00             | 23.36               |
| 405004 · Interest Income                                                     | 35.09            | 89.45               |
| 405007 · Sales Tax Rounding                                                  | 0.00             | -0.01               |
| Total 4050 · Supporting Income                                               | 35.09            | 112.80              |
| 4055 · Prepaid Bill Discounts Earned                                         | 12.24            | 0.00                |
| Total Income                                                                 | 43,630.83        | 6,359.52            |
| Cost of Goods Sold                                                           |                  |                     |
| 5010 · COGs Food                                                             | 1 020 00         | E4E 24              |
| 501001 · COGs-Meals/Dining Room Food<br>501004 · COGs-Event Food [Committee] | 1,030.80<br>0.00 | 545.21<br>832.04    |
| 5010045 · COGs-Event Food [Staff]                                            | 1,187.95         | 0.00                |
| 501005 · COGs-Party Food                                                     | 82.83            | 0.00                |
| Total 5010 · COGs Food                                                       | 2,301.58         | 1,377.25            |
| 5015 · COGs Supplies                                                         |                  |                     |
| 501501 · COGs-Dining Room Supplies                                           | 176.01           | 292.24              |
| 501503 · COGs-Event Supplies [Committee]                                     | 0.00             | 137.49              |
| 5015035 · COGs-Event Supplies [Staff]<br>501504 · COGs-Party Supplies        | 66.82<br>3.00    | 0.00<br>0.00        |
| Total 5015 · COGs Supplies                                                   |                  | 429.73              |
| ••                                                                           | 245.83           | 429.73              |
| 5020 · COGs Rental 601 Lodging<br>502005 · COGs-601 Lodging-Janitorial       | 0.00             | 5.19                |
| 502006 · COGs-601 Lodging-Samtonal                                           | 175.00           | 175.00              |
| Total 5020 · COGs Rental 601 Lodging                                         | 175.00           | 180.19              |
| 5025 · COGs Rental 605 Cottage                                               |                  |                     |
| 502503 · COGs-605 Cottage-Mgmt Fee/Comm                                      | 264.00           | 253.00              |
| 502506 · COGs-605 Cottage-R&M Building                                       | 75.00            | 75.00               |
| 502509 · COGs-605 Cottage-Utilities                                          | 532.23           | 594.02              |
| Total 5025 · COGs Rental 605 Cottage                                         | 871.23           | 922.02              |
| 5030 ⋅ COGs Event Costs                                                      |                  |                     |

### Hanover Seaside Club 2. Profit & Loss Prev Year Comparison February 2016

|                                                                                                                                                           | Feb 16                                        | Feb 15                                     |  |  |
|-----------------------------------------------------------------------------------------------------------------------------------------------------------|-----------------------------------------------|--------------------------------------------|--|--|
| 503003 · COGs Other Events [Committee]                                                                                                                    | 0.00                                          | 47.97                                      |  |  |
| Total 5030 · COGs Event Costs                                                                                                                             | 0.00                                          | 47.97                                      |  |  |
| Total COGS                                                                                                                                                | 3,593.64                                      | 2,957.16                                   |  |  |
| Gross Profit                                                                                                                                              | 40,037.19                                     | 3,402.36                                   |  |  |
| Expense 5100 · Payroll Expenses 5101 · Salaries & Wages 510101 · Salaries-Manager 510102 · Salaries-Asst Manager 510103 · Wages-Dining Room               | 3,351.92<br>2,000.00<br>0.00                  | 3,351.92<br>2,000.00<br>1,056.63           |  |  |
| 510106 · Wages-Maintenance<br>510114 · Quickbooks DDep Fees                                                                                               | 1,593.33<br>19.26                             | 0.00<br>25.68                              |  |  |
| Total 5101 · Salaries & Wages                                                                                                                             | 6,964.51                                      | 6,434.23                                   |  |  |
| 5105 · Payroll Taxes & Contributions                                                                                                                      | 595.66                                        | 582.56                                     |  |  |
| Total 5100 · Payroll Expenses                                                                                                                             | 7,560.17                                      | 7,016.79                                   |  |  |
| 5106 · Honorarium-Sec/Officers 5116 · Auto & Truck Expense                                                                                                | 150.00                                        | 150.00                                     |  |  |
| 5117 · Auto Fuel/Mileage                                                                                                                                  | 82.50                                         | 102.30                                     |  |  |
| Total 5116 · Auto & Truck Expense                                                                                                                         | 82.50                                         | 102.30                                     |  |  |
| 5120 · Bank Charges<br>5140 · Casual Labor<br>5170 · Computer Expenses                                                                                    | 100.14<br>0.00                                | 100.42<br>92.00                            |  |  |
| 5172 · Hardware/Software<br>5170 · Computer Expenses - Other                                                                                              | 64.15<br>19.54                                | 144.41<br>0.00                             |  |  |
| Total 5170 · Computer Expenses                                                                                                                            | 83.69                                         | 144.41                                     |  |  |
| 5240 · Equipment Lease 5245 · Equipment, Furniture & Fixtures 5250 · Furnishings and Decorations                                                          | 42.80<br>17.31                                | 0.00<br>199.95                             |  |  |
| 5250.1 · Furnishings paid by member gift  Total 5250 · Furnishings and Decorations                                                                        | 453.07<br>453.07                              | 0.00                                       |  |  |
| 5320 · Interest Expense 5320.1 · Mortgage Interest                                                                                                        | 225.55                                        | 448.21                                     |  |  |
| Total 5320 · Interest Expense                                                                                                                             | 225.55                                        | 448.21                                     |  |  |
| 5322 - Janitorial, 601 Non-Lodging<br>5330 - Licenses & Fees                                                                                              | 276.54<br>0.00                                | 0.00<br>75.00                              |  |  |
| 5360 · Maintenance & Repairs<br>5362 · Building R&M-Club-601 S Lumina<br>5367 · Contingency Repairs-Maintenance<br>5367.10 · HVAC Contingency             | 346.47                                        | 1,584.85                                   |  |  |
| 5367.11 · 601 HVAC Contingency                                                                                                                            | 671.50                                        | 0.00                                       |  |  |
| Total 5367.10 · HVAC Contingency                                                                                                                          | 671.50                                        | 0.00                                       |  |  |
| 5367.20 · Plumbing Contingency<br>5367.21 · 601 Plumbing Contingency                                                                                      | 281.61                                        | 0.00                                       |  |  |
| Total 5367.20 · Plumbing Contingency                                                                                                                      | 281.61                                        | 0.00                                       |  |  |
| 5367.70 · All Other contingency                                                                                                                           | 2,894.54                                      | 0.00                                       |  |  |
| Total 5367 · Contingency Repairs-Maintenance                                                                                                              | 3,847.65                                      | 0.00                                       |  |  |
| Total 5360 · Maintenance & Repairs                                                                                                                        | 4,194.12                                      | 1,584.85                                   |  |  |
| 5370 · Merchant Services 5380 · Office Expenses and Supplies 5385 · Printing, Ink, and Copy Paper 5440 · Postage & Delivery 5450 · Software Subscriptions | 1,930.63<br>316.00<br>202.87<br>61.90<br>0.00 | 2,209.28<br>0.00<br>94.90<br>0.00<br>19.95 |  |  |