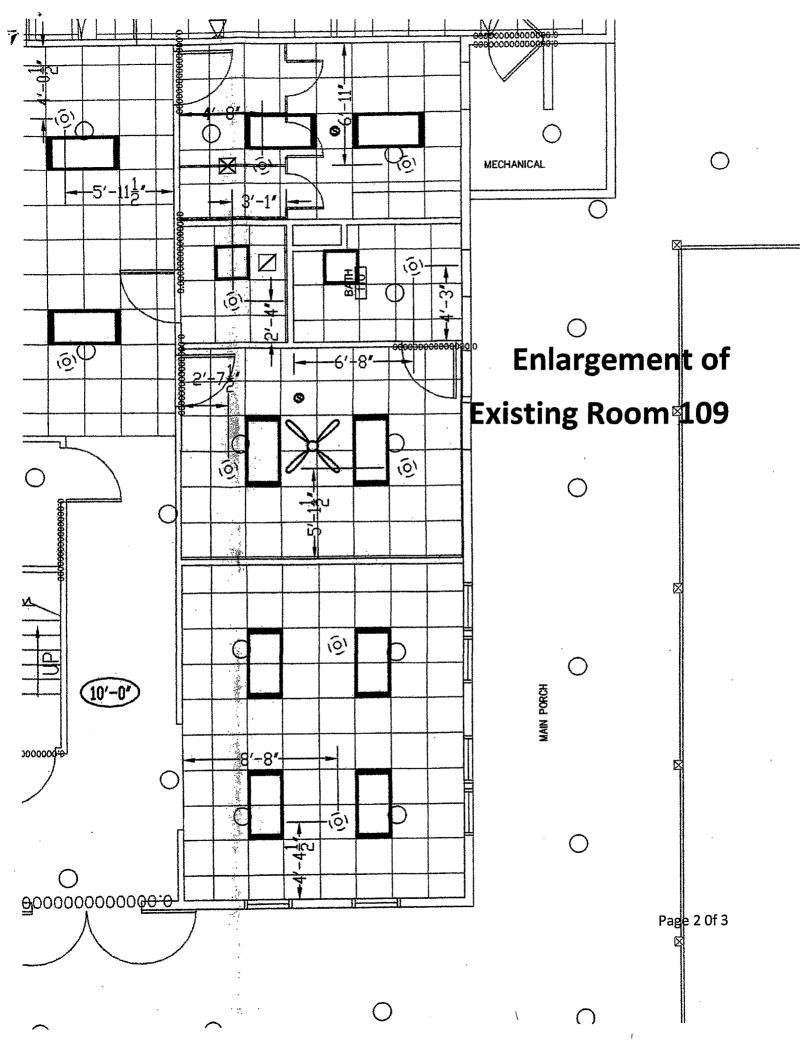

|                                                                             |                          | T            |                 |
|-----------------------------------------------------------------------------|--------------------------|--------------|-----------------|
| possible digital display of historic Club                                   |                          |              |                 |
| photos. Cockrum called for vote.                                            |                          |              |                 |
| Motion adopted.                                                             |                          |              |                 |
| D. Video Display Proposal ~                                                 |                          |              |                 |
| Steve Lee                                                                   |                          |              |                 |
| Lee presented a motion to accept a                                          |                          |              |                 |
| Video Display System Project                                                |                          |              |                 |
| (attached) to preserve historic photos                                      |                          |              |                 |
| and display them on a flat screen TV in                                     |                          |              |                 |
| the 2 <sup>nd</sup> floor hall. Motion to accept the                        |                          |              |                 |
| Video Display System Project Proposal                                       |                          |              |                 |
| (Lee) seconded (Wessell). A discussion followed. Cockrum called for a vote. |                          |              |                 |
| Motion defeated.                                                            |                          |              |                 |
| Mollon defedied.                                                            |                          |              |                 |
| Given that the approved Proposal to                                         |                          |              |                 |
| Purchase TV/wall bracket did not                                            |                          |              |                 |
| include authorization to digitize historic                                  |                          |              |                 |
| photos, it was moved to authorize the                                       | 5                        |              |                 |
| digitizing of the historic Club photos and                                  | Digitize historic club   | Chavalaa     | No              |
| store them on thumb drives (Beall) and                                      | photos and store on      | Steve Lee    | deadline<br>set |
| seconded (Collins). Steve Lee was                                           | thumb drive(s)           |              | 361             |
| directed to complete that process.                                          |                          |              |                 |
| E. Bookkeeper Office Space                                                  |                          |              |                 |
| ~ Steve Lee                                                                 |                          |              |                 |
| Lee presented a motion To Create an                                         |                          |              |                 |
| Ad Hoc Committee To Study Office                                            |                          |              |                 |
| Space for Bookkeeper (attached), no                                         | Create ad hoc            | John Cockrum | No              |
| second necessary. Accompanying the                                          | committee and            | Steve Lee    | deadline        |
| motion was a document called Finance                                        | commence study           |              | set             |
| Office Project (attached) sketching out                                     |                          |              |                 |
| a possible bookkeeper's office scenario.                                    |                          |              |                 |
| Following a discussion, Cockrum called for a vote. Approved.                |                          |              |                 |
| F. Bookkeeper Hiring                                                        |                          |              |                 |
| Process ~ Steve Lee                                                         |                          |              |                 |
| Lee presented a motion To Approve                                           |                          |              |                 |
| Bookkeeping Hiring Process (with                                            | Implement                | Steve Lee    |                 |
| attachments), Seconded (XXX).                                               | Bookkeeping Hiring       | Finance      | ASAP            |
| Discussion followed. Cockrum called for                                     | Process                  | Committee    |                 |
| a vote. Approved                                                            |                          |              |                 |
|                                                                             |                          |              |                 |
| Add-on. Duty Clarification for                                              |                          |              |                 |
| Secretary-Treasurer                                                         |                          |              |                 |
|                                                                             |                          |              |                 |
| During the discussion of the preceding                                      | Obtain clarifying letter | Steve Lee    | ASAP            |
| item, the question of conflicts between                                     | from CPA                 | 01010 200    | , 0, 0          |
| the role of Steve Lee as duly-elected                                       |                          |              |                 |
| Secretary-Treasurer and duly-                                               |                          |              |                 |
| contracted bookkeeper arose. After                                          |                          |              |                 |