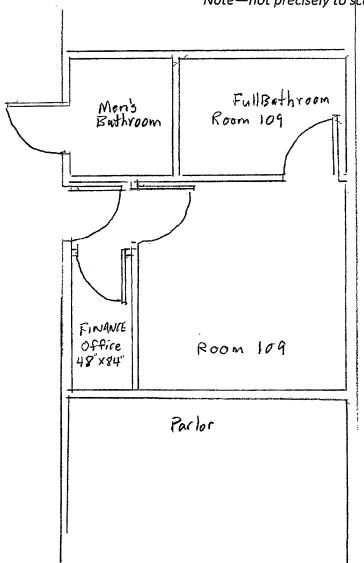

|                                                                             |                          | T            |                 |
|-----------------------------------------------------------------------------|--------------------------|--------------|-----------------|
| possible digital display of historic Club                                   |                          |              |                 |
| photos. Cockrum called for vote.                                            |                          |              |                 |
| Motion adopted.                                                             |                          |              |                 |
| D. Video Display Proposal ~                                                 |                          |              |                 |
| Steve Lee                                                                   |                          |              |                 |
| Lee presented a motion to accept a                                          |                          |              |                 |
| Video Display System Project                                                |                          |              |                 |
| (attached) to preserve historic photos                                      |                          |              |                 |
| and display them on a flat screen TV in                                     |                          |              |                 |
| the 2 <sup>nd</sup> floor hall. Motion to accept the                        |                          |              |                 |
| Video Display System Project Proposal                                       |                          |              |                 |
| (Lee) seconded (Wessell). A discussion followed. Cockrum called for a vote. |                          |              |                 |
| Motion defeated.                                                            |                          |              |                 |
| Mollon defedied.                                                            |                          |              |                 |
| Given that the approved Proposal to                                         |                          |              |                 |
| Purchase TV/wall bracket did not                                            |                          |              |                 |
| include authorization to digitize historic                                  |                          |              |                 |
| photos, it was moved to authorize the                                       | 5                        |              |                 |
| digitizing of the historic Club photos and                                  | Digitize historic club   | Chavalaa     | No              |
| store them on thumb drives (Beall) and                                      | photos and store on      | Steve Lee    | deadline<br>set |
| seconded (Collins). Steve Lee was                                           | thumb drive(s)           |              | 361             |
| directed to complete that process.                                          |                          |              |                 |
| E. Bookkeeper Office Space                                                  |                          |              |                 |
| ~ Steve Lee                                                                 |                          |              |                 |
| Lee presented a motion To Create an                                         |                          |              |                 |
| Ad Hoc Committee To Study Office                                            |                          |              |                 |
| Space for Bookkeeper (attached), no                                         | Create ad hoc            | John Cockrum | No              |
| second necessary. Accompanying the                                          | committee and            | Steve Lee    | deadline        |
| motion was a document called Finance                                        | commence study           |              | set             |
| Office Project (attached) sketching out                                     |                          |              |                 |
| a possible bookkeeper's office scenario.                                    |                          |              |                 |
| Following a discussion, Cockrum called for a vote. Approved.                |                          |              |                 |
| F. Bookkeeper Hiring                                                        |                          |              |                 |
| Process ~ Steve Lee                                                         |                          |              |                 |
| Lee presented a motion To Approve                                           |                          |              |                 |
| Bookkeeping Hiring Process (with                                            | Implement                | Steve Lee    |                 |
| attachments), Seconded (XXX).                                               | Bookkeeping Hiring       | Finance      | ASAP            |
| Discussion followed. Cockrum called for                                     | Process                  | Committee    |                 |
| a vote. Approved                                                            |                          |              |                 |
|                                                                             |                          |              |                 |
| Add-on. Duty Clarification for                                              |                          |              |                 |
| Secretary-Treasurer                                                         |                          |              |                 |
|                                                                             |                          |              |                 |
| During the discussion of the preceding                                      | Obtain clarifying letter | Steve Lee    | ASAP            |
| item, the question of conflicts between                                     | from CPA                 | 01010 200    | , 0, 0          |
| the role of Steve Lee as duly-elected                                       |                          |              |                 |
| Secretary-Treasurer and duly-                                               |                          |              |                 |
| contracted bookkeeper arose. After                                          |                          |              |                 |